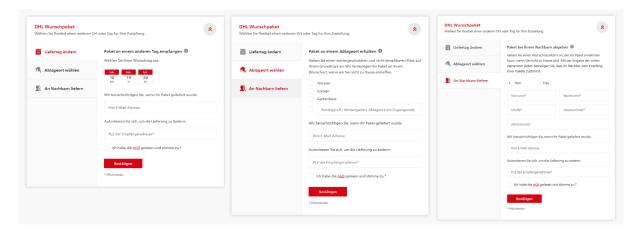

In the following area you have the possibility to change the delivery day (to a maximum of 3 days AFTER the calculated delivery date), to choose a storage location (garden shed, etc.) or to arrange the delivery to a neighbor.

(Unfortunately, we cannot show you these screenshots in English, because DHL has not yet fully translated these pages!)

With all 3 options you keep track of the tracking!

Should something still be wrong, our support team is of course always at your side!