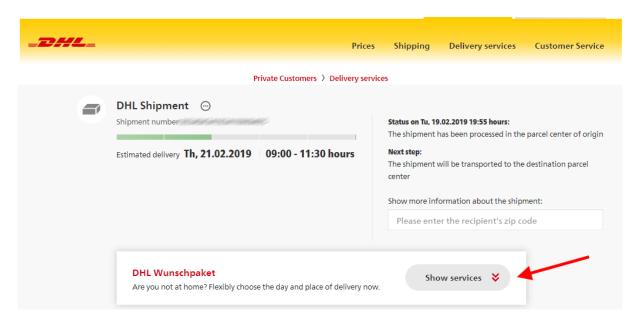

## What to do if a package is on the way - and you can not accept it?

With DHL you have several options to solve this - as soon as you receive the tracking email from us (you must agree to the receipt in the checkout, when ordering), you will have access to your personal tracking page, go to "Show Services"

In the following area you have the possibility to change the delivery day (to a maximum of 3 days AFTER the calculated delivery date), to choose a storage location (garden shed, etc.) or to arrange the delivery to a neighbor.